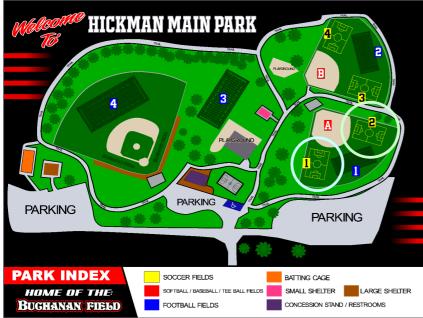

## 2024 HICKMAN COED YOUTH SOCCER GAME SCHEDULE

HICKMAN MAIN PARK: 100 MAIN STREET, HICKMAN, NE 68372 HOME WILL BE RED AND VISITORS WILL BE BLUE. HOME TEAM WILL BE THE SECOND TEAM LISTED.

|                                |         | 1. FUSION<br>6. STORM | 2. COBRAS<br>7. REBELS | 3. STARS<br>8. SPIDERS | 4. LASERS<br>9. BISON | 5. BEES<br>10. RATTLERS |               |
|--------------------------------|---------|-----------------------|------------------------|------------------------|-----------------------|-------------------------|---------------|
| MONDAYS                        |         | WEEK 1                | WEEK 2                 | WEEK 3                 | WEEK 4                | WEEK 5                  | WEEK 6        |
| Field Location                 | Time    | SEPT. 23, 2024        | SEPT. 30, 2024         | OCT. 7, 2024           | OCT. 14, 2024         | OCT. 21, 2024           | OCT. 28, 2024 |
| HICKMAN MAIN<br>PARK - FIELD 1 | 6:00 PM | 1 VS 2                | 9 VS 5                 | 6 VS 10                | 9 VS 7                | 8 VS 4                  | 9 VS 6        |
| HICKMAN MAIN<br>PARK - FIELD 2 | 6:00 PM | 3 VS 4                | 1 VS 3                 | 2 VS 5                 | 4 VS 6                | 1 VS 5                  | 8 VS 3        |
| HICKMAN MAIN<br>PARK - FIELD 1 | 7:00 PM | 5 VS 6                | 4 VS 2                 | 3 VS 7                 | 2 VS 8                | 3 VS 10                 | 7 VS 1        |
| HICKMAN MAIN<br>PARK - FIELD 2 | 7:00 PM | 7 VS 8                | 10 VS 7                | 8 VS 9                 | 1 VS 10               | 2 VS 9                  | 5 VS 4        |
| TUESDAYS                       |         | SEPT. 24, 2024        | OCT. 1, 2024           | OCT. 8, 2024           | OCT. 15, 2024         | OCT. 22, 2024           | OCT. 29, 2024 |
| HICKMAN MAIN<br>PARK - FIELD 1 | 7:00 PM | 9 VS 10               | 6 VS 8                 | 4 VS 1                 | 5 VS 3                | 6 VS 7                  | 10 VS 2       |